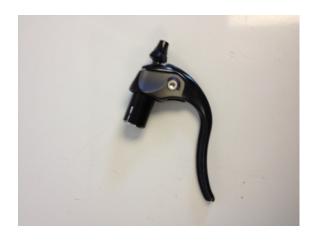

## **Tektro TL-83 Brake Levers**

Sold from May 2011 to June 2012 on the 2012 S-Works Shiv Module and 2012 S-Works Shiv TT Modules

The brake levers can become non-functional, resulting in one or more of the brakes becoming non-operational, posing a crash hazard.